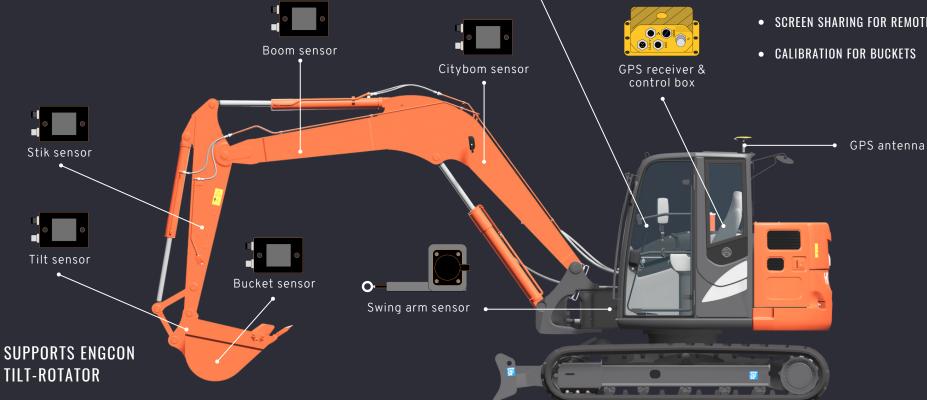

# 3D Machine control for any type of excavators

+45 89 800 240

Make your work more fun, easier and faster.

INTUITIVE AND FLEXIBLE

**System Overview** 

ALSO BUILD FOR COMPACT EXCAVATORS

- USE WITHOUT DESIGN FILES
- FULL SUPPORT OF THE SWING-BOOM
  - - - **Android Tablet**

- USER-DEFINED HEIGHT REFERENCE IN SOFTWARE, SLOPE OR FLAT
- USER-DEFINED LINES AND POINTS
- POSSIBILITY FOR 2D WITHOUT GPS
- SCREEN SHARING FOR REMOTE SUPPORT

• INTUITIVE INTERFACE ON ANDROID TABLET

• OPERATE ACCORDING TO DESIGN FILES