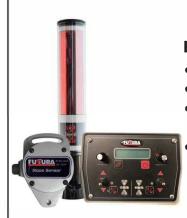

### **EG2-S SYSTEM**

- Single Receiver
- Slope Sensor
- Metal Housing Control Box
- Premium Dual Remote Switch Optional