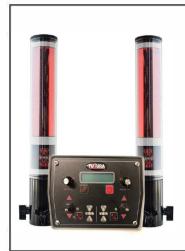

## **EG2-D SYSTEM**

- Dual Receivers
- Metal Housing Control Box
- Premium Dual Remote Switch Optional