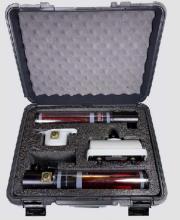

### **EG1 SYSTEM**

- Single Receiver
- Plastic Housing Control Box
- Basic Single Remote Switch Included



### **EG2-S SYSTEM**

- Single Receiver
- Slope Sensor
- Metal Housing Control Box
- Premium Dual Remote Switch Optional



## **EG1-M SYSTEM**

- Single Receiver
- Metal Housing Control Box
- Premium Single Remote Switch Optional



## **EG2-D SYSTEM**

- Dual Receivers
- Metal Housing Control Box
- Premium Dual Remote Switch Optional

# **ACCESSORIES**



Manual Mast



Shock Mast



Single Basic Remote Switch



Single Premium Remote Switch



**Dual Premium**Remote Switch



**Cables** 



Side Mount



Mounting Brackets



**Carrying Case** 



Latec Machine Control www.latecmc.com